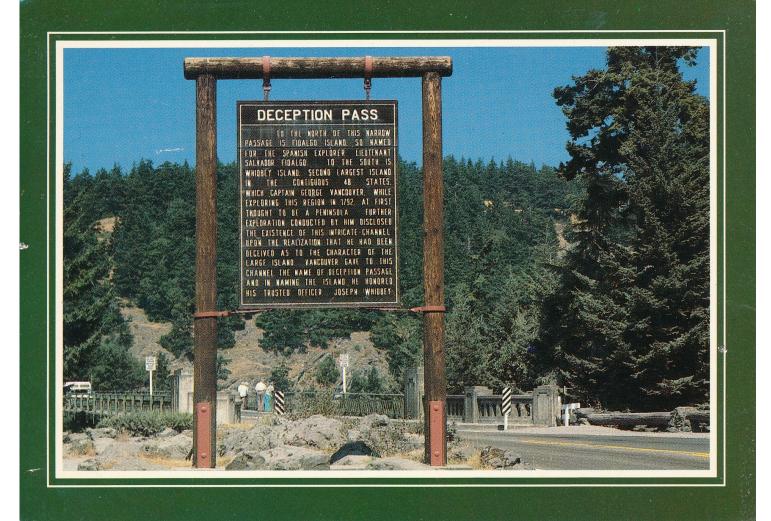

#### **DECEPTION STATE PARK, WASHINGTON**

W-740A

Photo by C.B. Ellis

PLACE STAMP HERE

J11649