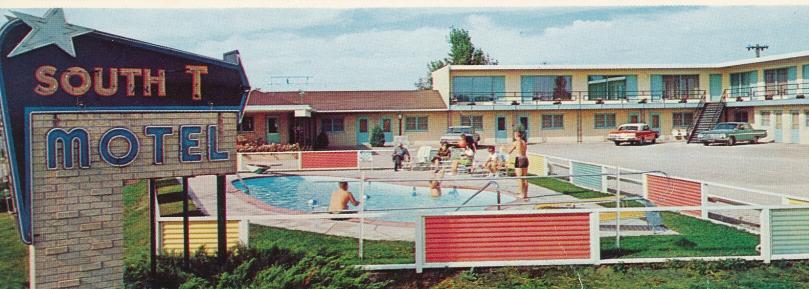

### SOUTH - T - MOTEL

Spencer, lowa

32 Deluxe Rooms complete with TV, Telephones, Air-Conditioning, Ceramic Tile Baths, and Wall-to-Wall Carpeting. Heated Pool. Cafe, Launderette & Super Market across Street.

Dial 262-4620

Pub. by Bill Wittkowski, Carlisle, Iowa

Post Card

PLACE STAMP HERE

Xi - Sod get his book today - It was sure good & talk to you - the book is 15 ft beige with orange seats. used 40 Aprilor. Its just right for the dig lake of ocean area well he in. Here is tides address - SHARP IT-