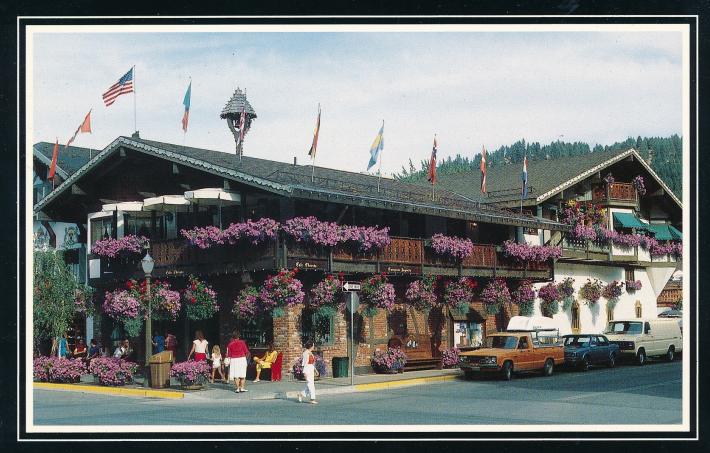

#### LEAVENWORTH, WASHINGTON - THE BAVARIAN VILLAGE

Christmas is a beautiful sight with shopping an extra experience in this unique village. Leavenworth on US Highway 2 is at the east entrance of Stevens Pass.

#### LEAVENWORTH, WASHINGTON

This picturesque town was chosen one of Look's "All American Cities" for 1968. Bavarian Alpine architecture has made Leavenworth a popular tourist attraction of the northwest.