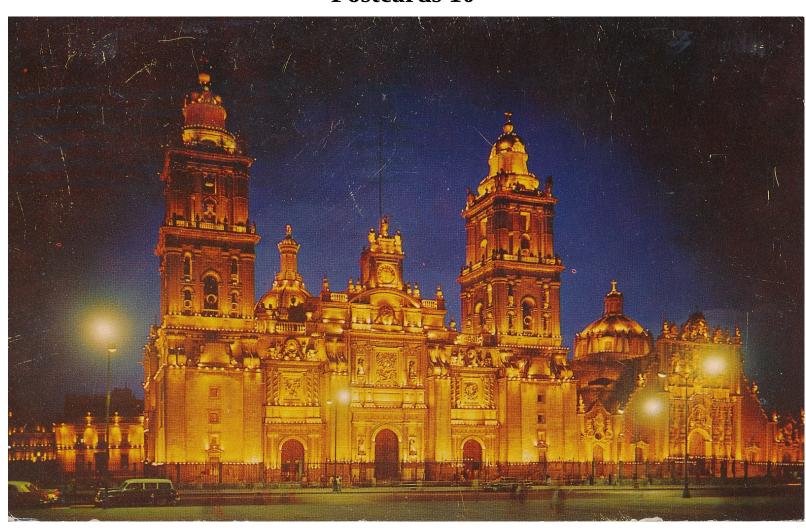

COPYRIGHT 1954

DEXTER PRESS, INC.

**STAMP HERE** 

Genuine Natural Color Made by Dexter Press, Inc., West Nyack, N. Y., U.S.A.

Post Card

The KEYHOLE URCHIN known as the SAND DOLLAR is common on Atlantic and Gulf Coasts. Found alive, it is covered with brown hair-like spines which enable it to move.