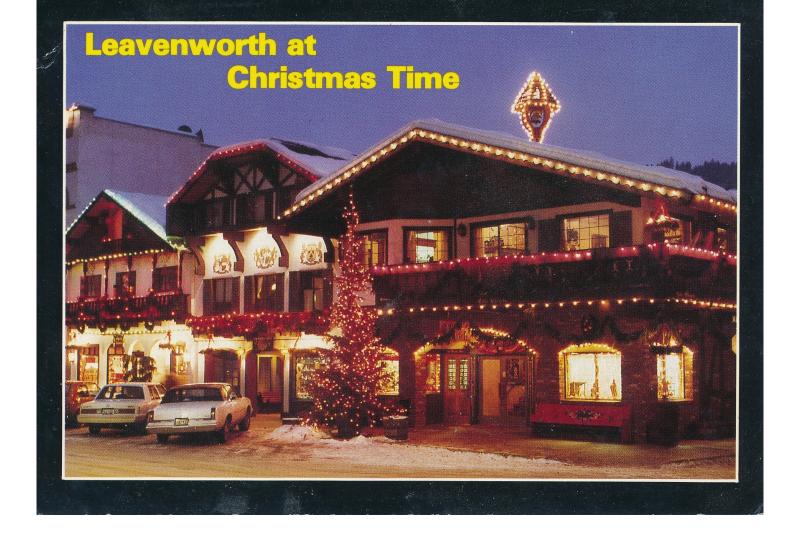

#### LEAVENWORTH, WASHINGTON - THE BAVARIAN VILLAGE

Christmas is a beautiful sight with shopping an extra experience in this unique village. Leavenworth on US Highway 2 is at the east entrance of Stevens Pass.

MAI FEST, second weekend in May. AUTUMN LEAF FESTIVAL, last weekend in September; first weekend in October.

CHRISTMAS LIGHTING, first Saturday in December.

printed in canada by lawson packaging pacific a division of lawson & jones limite vancouver, british columbia