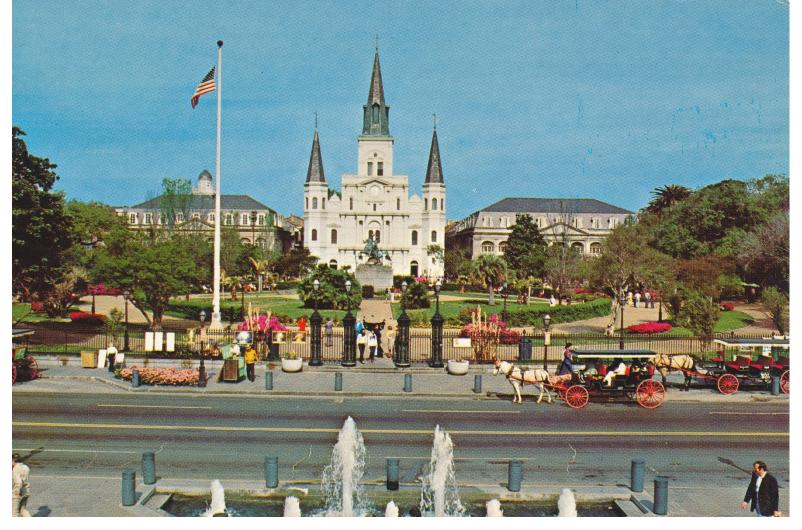

#### JACKSON SQUARE New Orleans, Louisiana

Formerly named Place d'Arms, it was the social and cultural center of the Vieux Carre. It is dominated by the St. Louis Cathedral, the oldest Cathedral in the U.S.A., and is now a pleasant park in the heart of the French Quarter.