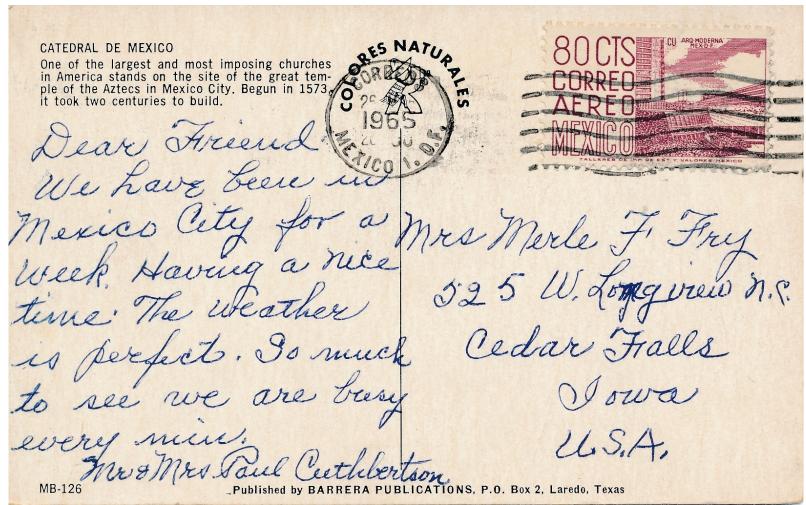

### CAMP McCOY, WISCONSIN

Brown Co., Route 5, Eau Claire, Wisconsin 54701

æ

Photo and Published by G.

## CAMP McCOY, Wisconsin Located between Sparta and Tomah, Wisconsin

This view shows one of the many streets with Barracks on both sides. Truly a village in itself.