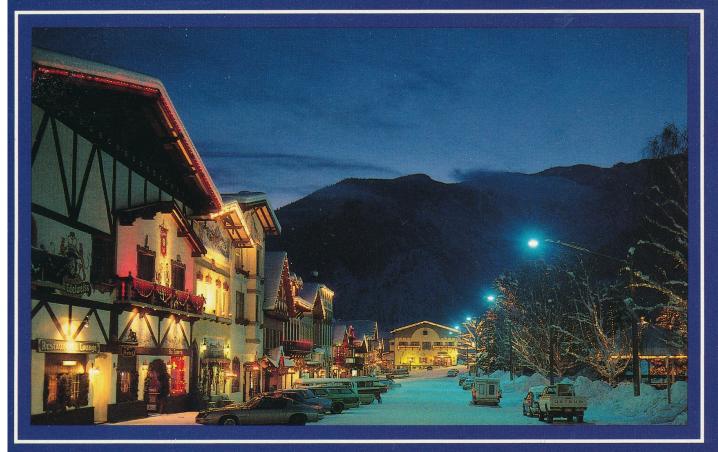

# Christmas Time at Leavenworth, Washington

Christmas season in the Bavarian Village of Leavenworth, Washington. MAI FEST, second weekend in May. AUTUMN LEAF FESTIVAL, last weekend in September; first weekend in October. CHRISTMAS LIGHTING, first Saturday in December.