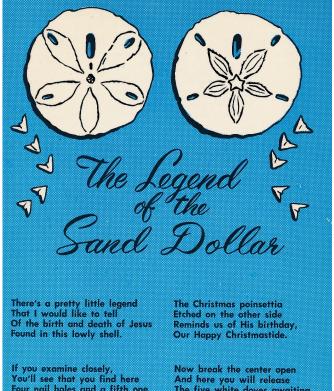

# POST CARD

PLACE STAMP HERE

If you examine closely, You'll see that you find here Four nail holes and a fifth one Made by a Roman's spear.

Now break the center open And here you will release The five white doves awaiting To spread Good Will and Peace.

On one side the Easter lily, Its center is the star That appeared unto the shepherds And led them from afar.

This simple little symbol, Christ left far you and me To help us spread His Gospel Through all eternity.

COPYRIGHT 1954

DEXTER PRESS, INC.

**STAMP HERE** 

Genuine Natural Color Made by Dexter Press, Inc., West Nyack, N. Y., U.S.A.

Post Card

The KEYHOLE URCHIN known as the SAND DOLLAR is common on Atlantic and Gulf Coasts. Found alive, it is covered with brown hair-like spines which enable it to move.