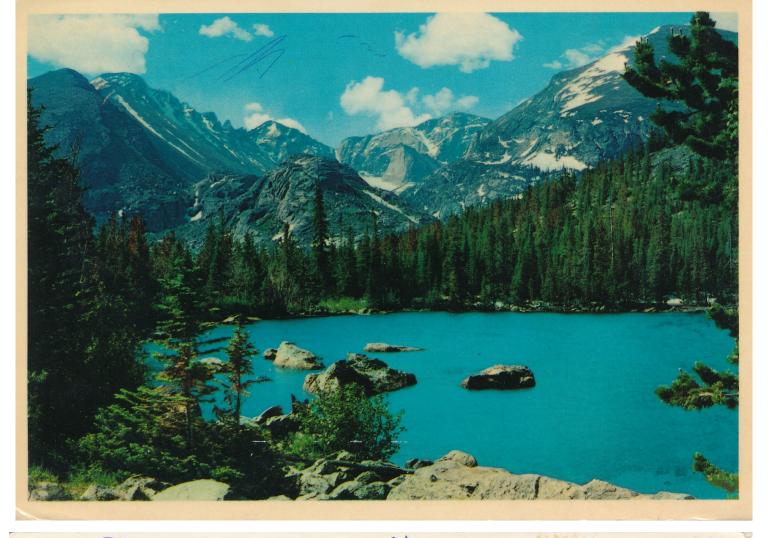

Bear Lake, elev. 9,500 ft., with Longs Peak, elev. 14,255 ft. in the background. This is one of the most imposing scenes to be found in Rocky Mountain National Park, Colorado.

R-101 - 83672 Photo by Ros