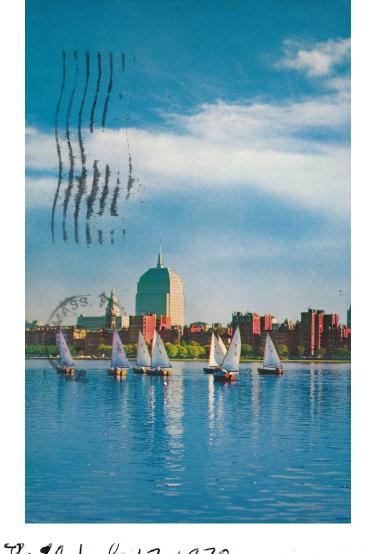

BACK BAY FROM CHARLES RIVER, BOSTON, MASSACHUSETTS

View shows Trinity Church Spire, John Hancock Building, and New England Mutual Insurance

Building in the midst of Boston's Back Bay area.

Dear Daviel

This is where was PM of Staying and five are going and fundaments.